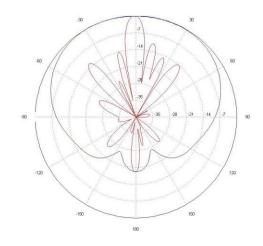

245-13-1DART-36



# **ELECTRICAL SPECIFICATIONS**

Frequency Range: 2.4-2.5/5.15-5.85 GHz

Gain: 13 dBi

Polarization: Horizontal Horizontal Beamwidth: 15° Vertical Beamwidth: 120°

VSWR: ≤1.5:1, max 2.0 Isolation: >30 dB Impedance: 50 Ω Lightning Protection: None





# **MECHANICAL SPECIFICATIONS**

Dimensions: 13.77" L x 13.77" W x 1.37" D Radome Material: ASA (350mm L x 350mm H x 50mm D) Connector: DART Weight: 2.5 lb (1.13 kg) Number of Leads: 1

Installation: Flush Mount to Wall or Articulating Wall Mount Cable Length: 36" (910mm)



# **ENVIRONMENTAL SPECIFICATIONS**

Installation Environment: Indoor/Outdoor

Operating Temperature: -40 to 149°F (-40 to 65°C)

Wind Velocity: 130 mph (210 km/h)

IP Rating: IP66

#### WARRANTY

2 Year Limited Warranty



# 2.4 GHZ

### **5.5 GHZ**