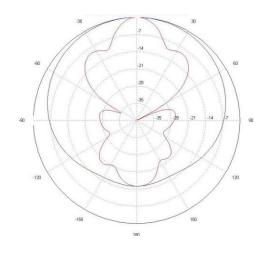

P-245-13-1DART-36



# **ELECTRICAL SPECIFICATIONS**

Frequency Range: 2.4-2.5/5.15-5.85 GHz

Gain: 13 dBi

Polarization: Horizontal Horizontal Beamwidth: 15° Vertical Beamwidth: 120°

VSWR: ≤1.5:1, max 2.0 Isolation: >30 dB Impedance: 50 Ω Lightning Protection: None





# **MECHANICAL SPECIFICATIONS**

Dimensions: 13.77" L x 13.77" W x 1.37" D Radome Material: ASA (350mm L x 350mm H x 50mm D) Connector: DART Weight: 2.5 lb (1.13 kg) Number of Leads: 1

Installation: Flush Mount to Wall or Articulating Wall Mount Cable Length: 36" (910mm)



# **ENVIRONMENTAL SPECIFICATIONS**

Installation Environment: Indoor/Outdoor

Operating Temperature: -40 to 149°F (-40 to 65°C)

Wind Velocity: 130 mph (210 km/h)

IP Rating: IP66

#### WARRANTY

2 Year Limited Warranty



# 2.4 GHZ

### **5.5 GHZ**